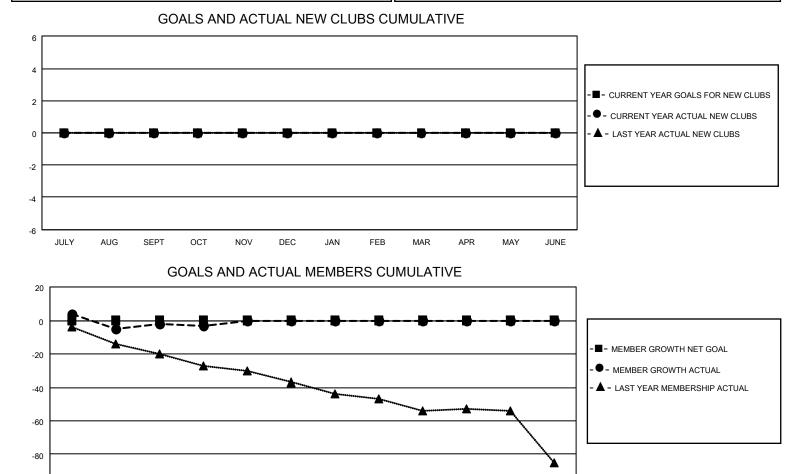

## LOCATION NETHERLANDS

District 110CO

Results as of: 10/31/2022

| Clubs                 |               |           |               | Members               |                          |                         |                                                    |
|-----------------------|---------------|-----------|---------------|-----------------------|--------------------------|-------------------------|----------------------------------------------------|
| RESULTS FOR 2022-2023 |               |           |               | RESULTS FOR 2022-2023 |                          |                         |                                                    |
| QUARTER               | NEW CLUB GOAL | NEW CLUBS | DROPPED CLUBS | QUARTER               | EMBER GROWTH NET<br>GOAL | MEMBER GROWTH<br>ACTUAL | DROPPED<br>MEMBERS ACTUAL<br>(including transfers) |
| JULY/AUG/SEPT         | 0             | 0         | 0             | JULY/AUG/SEPT         | 0                        | 18                      | 19                                                 |
| OCT/NOV/DEC           | 0             | 0         | 0             | OCT/NOV/DEC           | 0                        | 7                       | 7                                                  |
| JAN/FEB/MAR           | 0             | 0         | 0             | JAN/FEB/MAR           | 0                        | 0                       | 0                                                  |
| APR/MAY/JUNE          | 0             | 0         | 0             | APR/MAY/JUNE          | 0                        | 0                       | 0                                                  |

| JULY AUG SEPT OCT NOV | DEC JAN FEB MAR AP        | PR MAY JUNE                       |  |  |
|-----------------------|---------------------------|-----------------------------------|--|--|
| DROPPED CLUBS: 0      | 16 CLUBS OF 81 ADDED 1 OR | GENDER DISTRIBUTION               |  |  |
|                       | MORE NEW MEMBERS          | MALE 1,553 (85.24%)               |  |  |
|                       |                           | FEMALE 269 (14.76%)               |  |  |
| DROPPED MEMBERS       |                           | NON BINARY 0 (0.00%)              |  |  |
| <u></u>               |                           | PREFER NOT TO ANSWER 0 (0.00%)    |  |  |
| DECEASED 4            |                           |                                   |  |  |
| CLUB CANCELLED 0      | CLICK HERE FOR CUMULATIVE | TOTAL FAMILY UNIT MEMBERS 10      |  |  |
| OTHER 22              | MEMBERSHIP DATA           |                                   |  |  |
| TOTAL 26              |                           | FAMILY MEMBERS PAYING HALF DUES 5 |  |  |
|                       |                           |                                   |  |  |